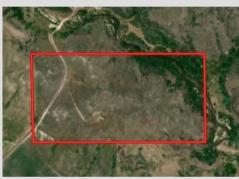

## PROPERTY INFORMATION

80+/- ACRES KEYA PAHA COUNTY, NEBRASKA

### PROPERTY DESCRIPTION:

80 +/- acres of some of the best views Nebraska has to offer. Located only 1/2 mile off the Niobrara river this property offers the perfect get away for the recreational buyer or place to call home. This property features great hunting, live water from the natural springs and a creek that runs through the property.

### **PROPERTY LOCATION:**

Southeast of Sparks, NE

KYLE CONNOT LAND SALES AGENT (402) 340-0493

Stracke Realty, LLC, DBA Stracke Land & Realty has obtained this information from sources we have deemed reliable. All boundary lines contained in any advertising are for visual aid only and do not represent the location of any existing fence lines. Stracke Realty, LLC makes no guarantees, warranty or representation about the accuracy of this information. This information is submitted subject to the possibility of errors, omissions price changes, or any other conditions. All prospective buyers are urged to consult with their own tax and legal counsel and conduct their own investigation of the property or transaction.